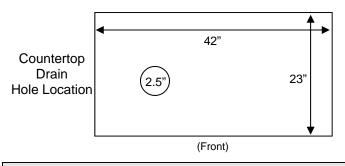

## Counter Space Requirements

Height: 23 inchesDepth: 23 inches

Width: 42 inchesWeight: 250 pounds

# Drain Requirements

Phone:

 Open gravity drain of minimum 1.25 inch I.D., within 4 feet of the machine.

Email:

| I, the customer, understand that these requirements must be in when the installer arrives. Failure to have the site read | yŁ |
|--------------------------------------------------------------------------------------------------------------------------|----|
| will result in additional service and travel charges, and may cause further delays in installation.                      |    |
| Customer Name:          Signature:                                                                                       |    |
| Company Name:                                                                                                            |    |