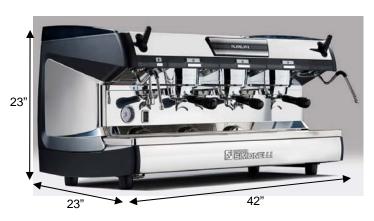

## Counter Space Requirements

Height: 23 inchesDepth: 23 inches

Width: 42 inchesWeight: 250 pounds